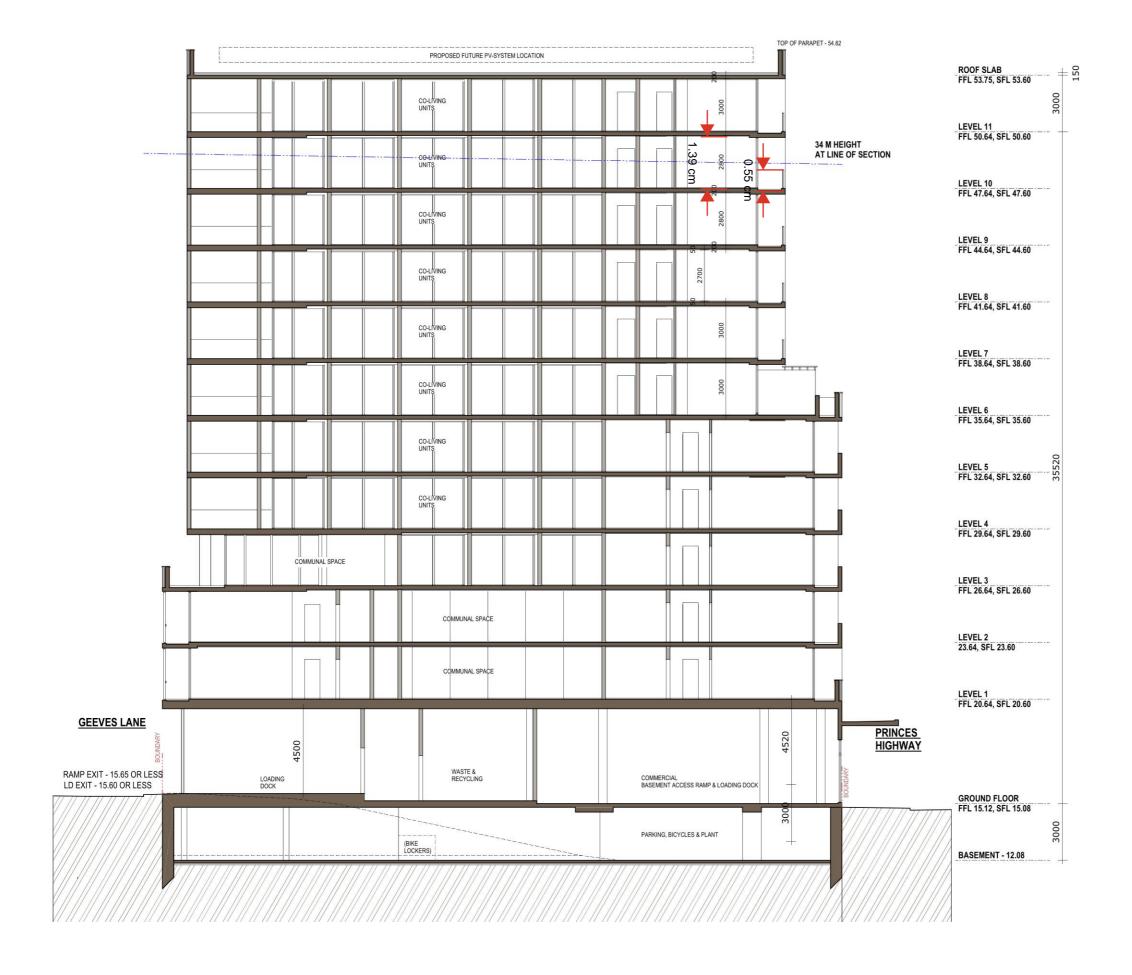

# ROOF SLAB FFL 53.75, SFL 53.60 LEVEL 11 FFL 50.64, SFL 50.60 LEVEL 9 FFL 44.64, SFL 44.60 LEVEL 8 FFL 41.64, SFL 41.60 LEVEL 7 FFL 38.64, SFL 38.60 LEVEL 6 FFL 35.64, SFL 35.60 <u>LEVEL 5</u> FFL 32.64, SFL 32.60 LEVEL 4 FFL 29.64, SFL 29.60 LEVEL 3 FFL 26.64, SFL 26.60 LEVEL 2 FFL 23.64, SFL 23.60

# GEEVES LANE

GROUND FLOOR EAST FFL 15.12, SFL 15.08

NO 465 - 469 PRINCES HIGHWAY & 5-7 GEEEVES AVENE **GEEVES AVENUE ELEVATION** 

DRAWING TITLE Section 1

PROJECT STAGE
Development Application

PAPER SIZE A3 - Scale 1 : 200

DRAWING NUMBER

A301

1 BARRENGARRY STREET ROBERTSON NSW 2577

E: axra@bigpond.com M: 0402 283 092 RegNo NSW: 6642 DEP:0002296