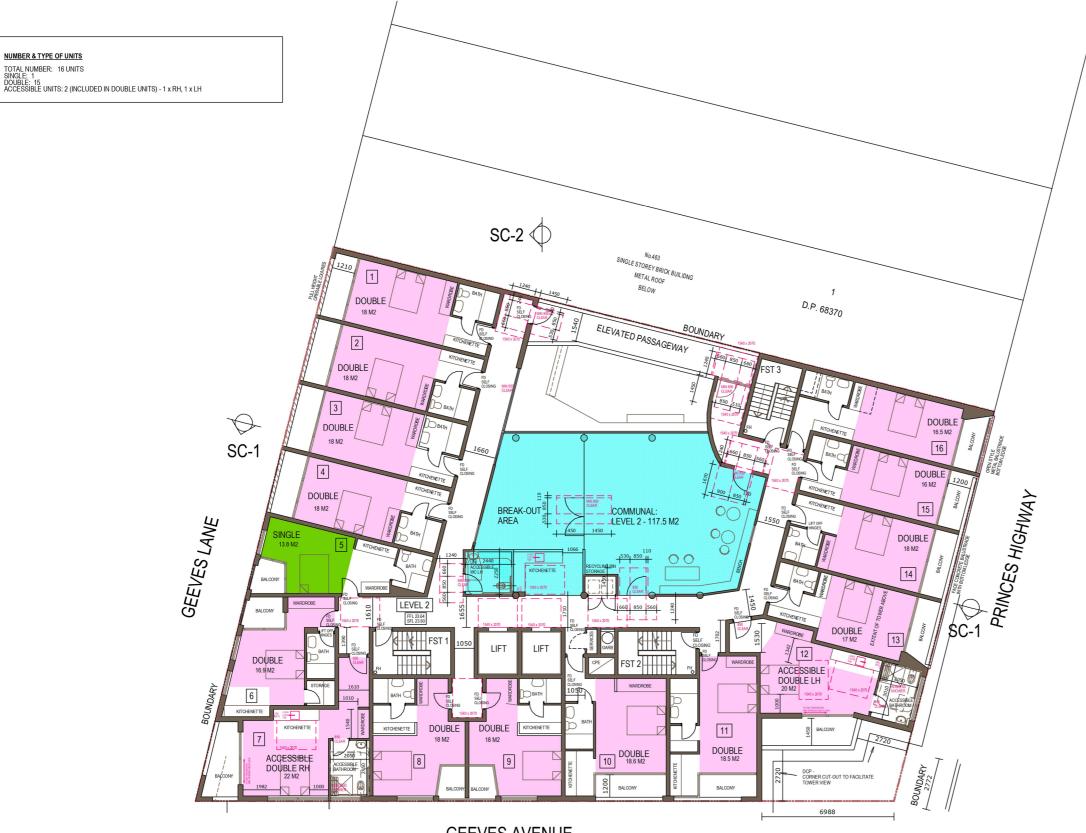

PROJECT NAME Princes Highway Co-Living

CLIENT **EMAG-Apartments** 

PROJECT ADDRESS 465-469 Princes Highway & 5-7 Geeves Avenue Rockdale NSW 2216

DATE MODIFIED September 16, 2024

E24M01 DRAWN

PROJECT NO.

AR

CHECKED AR

DRAWING TITLE Level 1

PROJECT STAGE
Development Application

PAPER SIZE A3 - Scale 1 : 200

DRAWING NUMBER

**GEEVES AVENUE** 

SC-2

LAUNDRY FACILITIES PROVIDED IN ALL RESIDENTIAL KITCHENETTES AS WASHING MACHINE/DRYER

NUMBER & TYPE OF UNITS