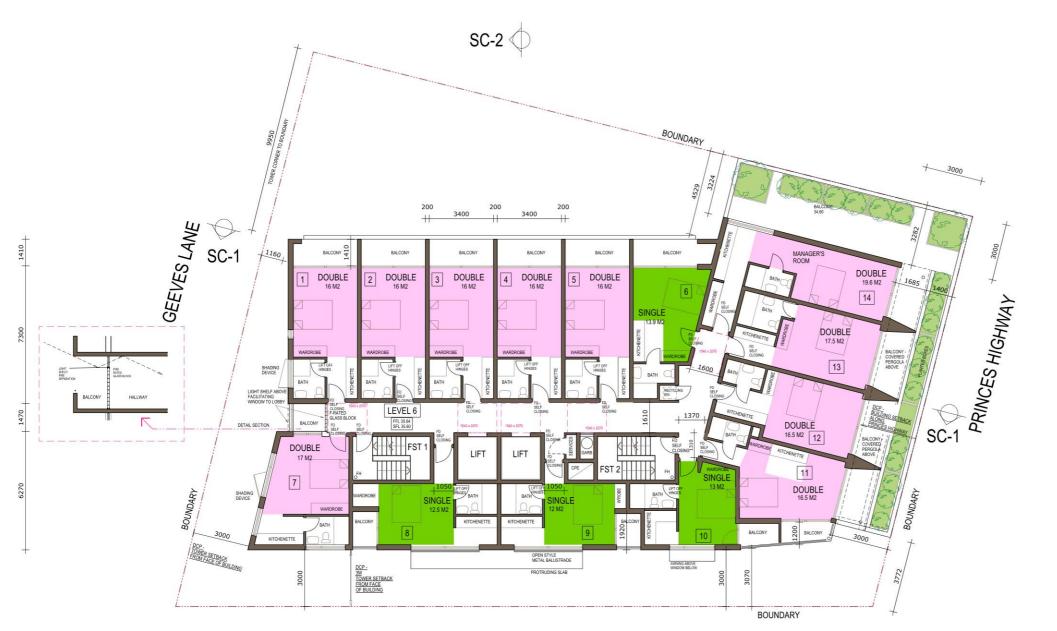

PROJECT NAME Princes Highway Co-Living

**EMAG-Apartments** 

PROJECT ADDRESS 465-469 Princes Highway & 5-7 Geeves Avenue Rockdale NSW 2216

DATE MODIFIED September 16, 2024

E24M01 DRAWN

PROJECT NO.

AR CHECKED AR

DRAWING TITLE Level 2

PROJECT STAGE Development Application

PAPER SIZE A3 - Scale 1 : 200

DRAWING NUMBER

A105

TOTAL NUMBER: 14 UNITS SINGLE: 7 DOUBLE: 7

**GEEVES AVENUE** 

SC-2

LAUNDRY FACILITIES PROVIDED IN ALL RESIDENTIAL KITCHENETTES AS WASHING MACHINE/DRYER