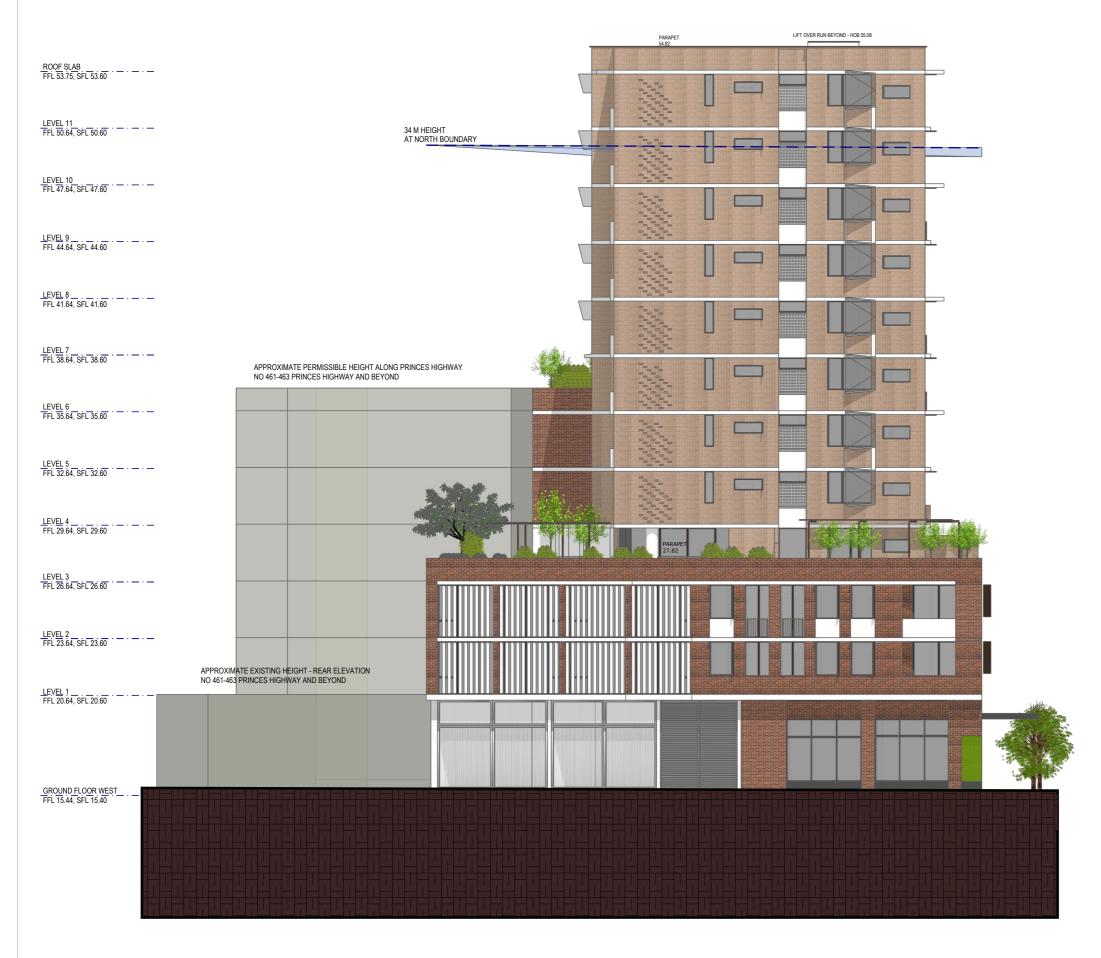

PROJECT NAME Princes Highway Co-Living

CLIENT EMAG-Apartments

PROJECT ADDRESS 465-469 Princes Highway & 5-7 Geeves Avenue Rockdale NSW 2216

DATE MODIFIED September 16, 2024

E24M01 DRAWN AR

PROJECT NO.

CHECKED AR

DRAWING TITLE Elevation North

PROJECT STAGE
Development Application

PAPER SIZE A3 - Scale 1 : 200

DRAWING NUMBER

A202

1 BARRENGARRY STREET ROBERTSON NSW 2577

E: axra@bigpond.com M: 0402 283 092 RegNo NSW: 6642 DEP:0002296

DRAWING TITLE Elevation West

PROJECT STAGE
Development Application

PAPER SIZE A3 - Scale 1 : 200

GEEVES AVENUE

DRAWING NUMBER

REVISION

NO 461 - 463 PRINCES HIGHWAY **GEEVES LANE/REAR ELEVATION**  NO 465 - 469 PRINCES HIGHWAY & 5-7 GEEEVES AVENE **GEEVES LANE ELEVATION** 