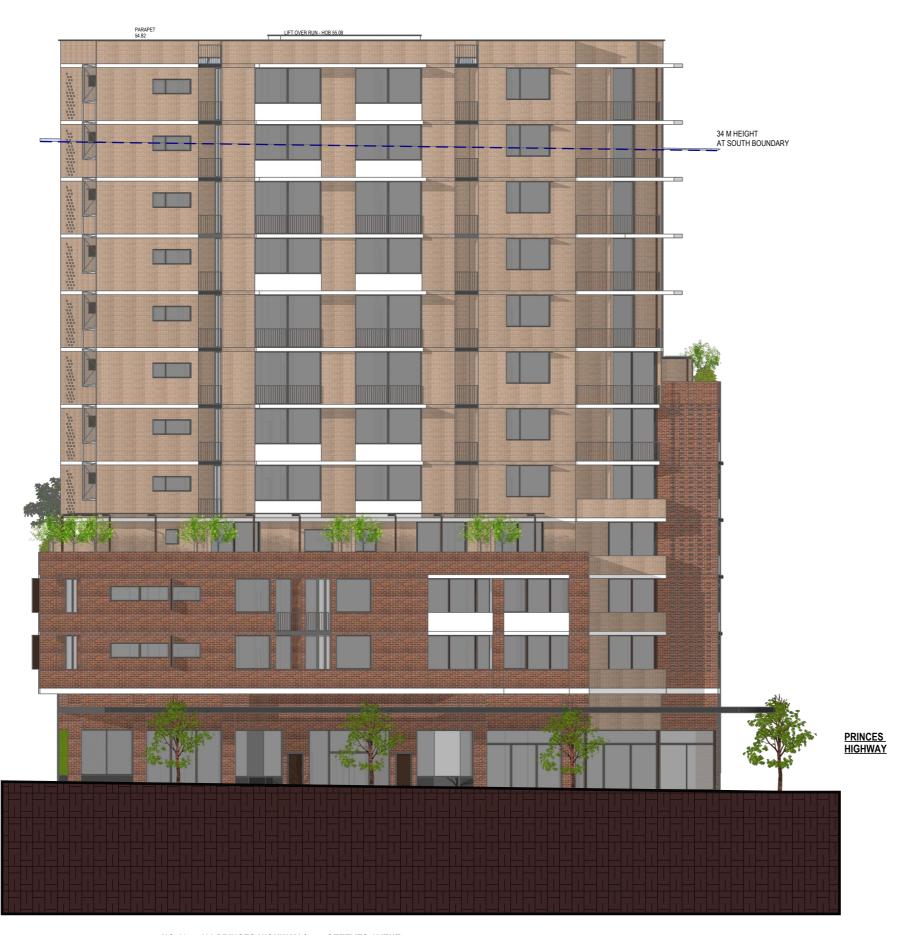

PROJECT NAME Princes Highway Co-Living

CLIENT EMAG-Apartments

PROJECT ADDRESS 465-469 Princes Highway & 5-7 Geeves Avenue

DATE MODIFIED September 16, 2024

Rockdale NSW 2216

PROJECT NO.

DRAWN AR

E24M01

CHECKED AR

DRAWING TITLE Elevation South

PROJECT STAGE
Development Application

PAPER SIZE A3 - Scale 1 : 200

DRAWING NUMBER

A204

NO 465 - 469 PRINCES HIGHWAY & 5-7 GEEEVES AVENE GEEVES AVENUE ELEVATION

1 - Bowral Bricks Mix 'Capitol Red & Gertrudis Renovation' or similar