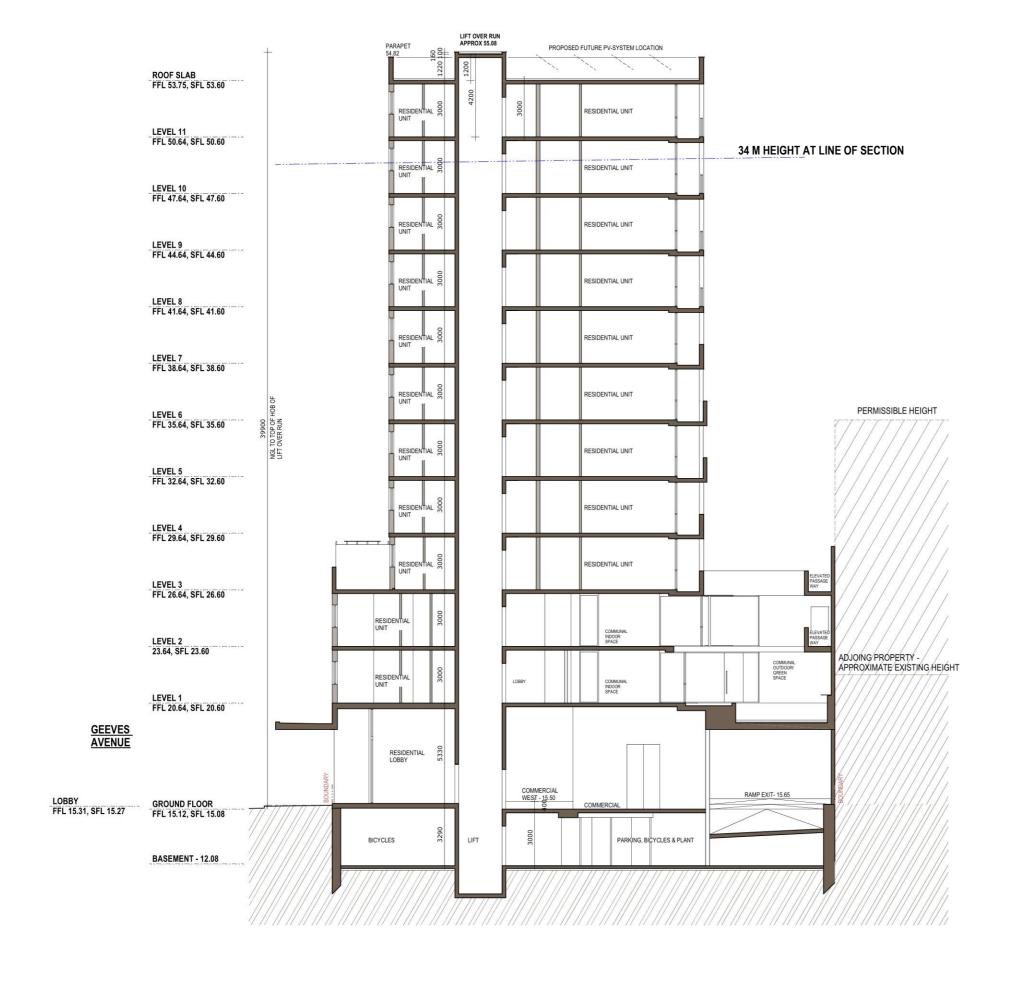

# ROOF SLAB FFL 53.75, SFL 53.60 LEVEL 11 FFL 50.64, SFL 50.60 LEVEL 9 FFL 44.64, SFL 44.60 LEVEL 8 FFL 41.64, SFL 41.60 LEVEL 7 FFL 38.64, SFL 38.60 LEVEL 6 FFL 35.64, SFL 35.60 <u>LEVEL 5</u> FFL 32.64, SFL 32.60 LEVEL 4 FFL 29.64, SFL 29.60 LEVEL 3 FFL 26.64, SFL 26.60 LEVEL 2 FFL 23.64, SFL 23.60

# GEEVES LANE

GROUND FLOOR EAST FFL 15.12, SFL 15.08

NO 465 - 469 PRINCES HIGHWAY & 5-7 GEEEVES AVENE **GEEVES AVENUE ELEVATION** 

CHECKED AR

DRAWING TITLE Section 2

PROJECT STAGE Development Application

PAPER SIZE A3 - Scale 1 : 200

DRAWING NUMBER

A302