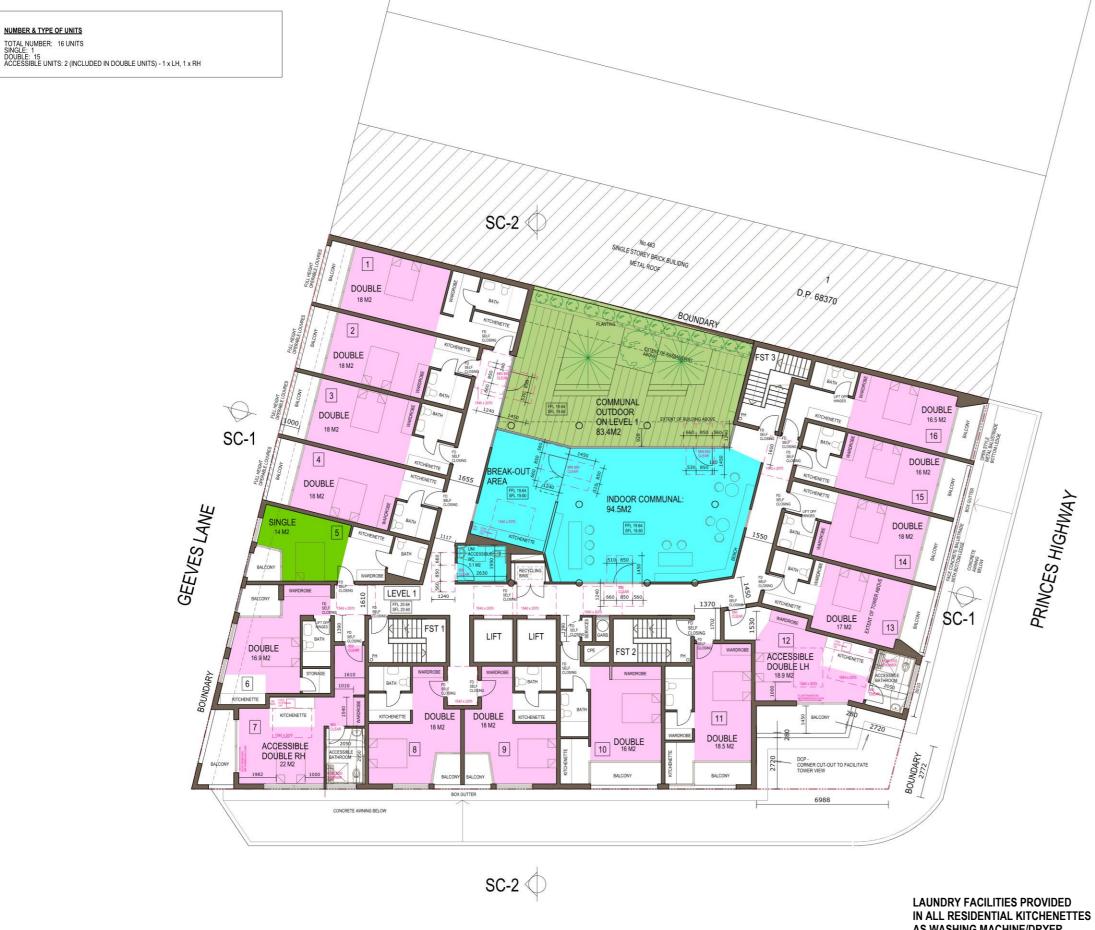

PROJECT NAME Princes Highway Co-Living

CLIENT **EMAG-Apartments** 

PROJECT ADDRESS 465-469 Princes Highway & 5-7 Geeves Avenue Rockdale NSW 2216

DATE MODIFIED September 16, 2024

PROJECT NO. E24M01

DRAWN AR

CHECKED AR

DRAWING TITLE Ground Floor Plan

PROJECT STAGE **Development Application** 

PAPER SIZE A3 - Scale 1 : 200

DRAWING NUMBER

**GEEVES AVENUE** 

Level 1 Scale: 1:200

NUMBER & TYPE OF UNITS

AS WASHING MACHINE/DRYER