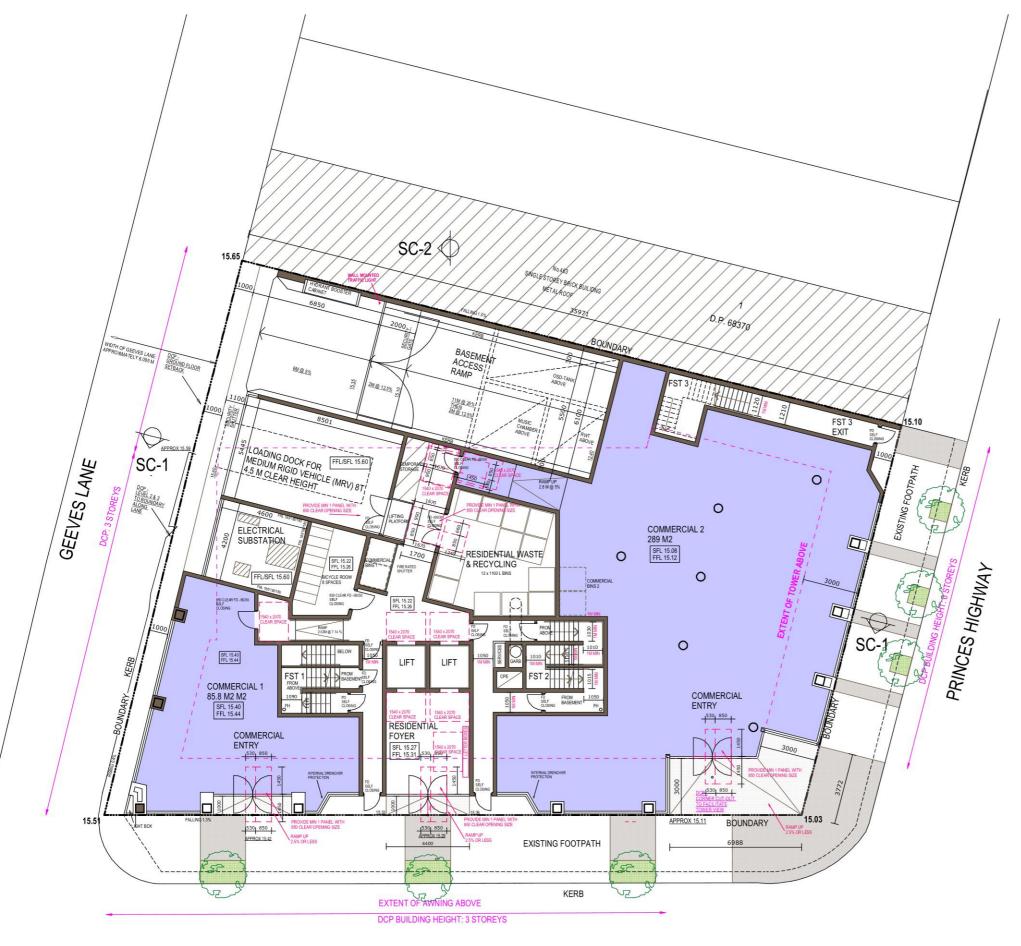

# SC-2 CAR WASH BAY 13 BOUNDARY 12 RAMP UP 11/ CAR SHARE SPACE 1 FFL/SFL 12.08 SC-1 MOTOR OOZ GEEVES LANE 2500 CAR SHARE SPACE 2 BASEMENT PARKING 13 CAR SPACES INCLUDING 2 ACCESSIBLE SPACES 2 CAR SHARE SPACES 1 CAR WASH BAY 6 MOTOCYCLE SPACES 65 BICYCLE SPACES 3 PRINCES HIGHWAY 1305 1305 SC-1 1000 MIN LIFT FST 2 FST 1 PLANT ROOM 1 PLANT ROOM 2 TURNING BAY BOUNDARY **GEEVES AVENUE** SC-2

MOTO CYCLE 2

Basement Scale: 1:200

**AXEL RICHTER ARCHITECT** 

1 BARRENGARRY STREET ROBERTSON NSW 2577

E: axra@bigpond.com M: 0402 283 092 RegNo NSW: 6642 DEP:0002296

COPYRIGHT REMAINS THE PROPERTY OF THIS OFFICE. WRITTEN DIMENSIONS TAKE PRECEDENCE OVER SCALED DIMENSIONS. CONTRACTORS SHALL VERIFY ALL DIMENSIONS ON SITE AND REPORT DISCREPANCIES TO THIS OFFICE PRIOR TO COMMENCEMENT OF WORK.

PROJECT NAME Princes Highway Co-Living

CLIENT **EMAG-Apartments** 

PROJECT ADDRESS 465-469 Princes Highway & 5-7 Geeves Avenue Rockdale NSW 2216

DATE MODIFIED September 16, 2024

PROJECT NO. E24M01

DRAWN AR

CHECKED AR

DRAWING TITLE Basement

PROJECT STAGE
Development Application

PAPER SIZE A3 - Scale 1 : 200

DRAWING NUMBER

A102

1 BARRENGARRY STREET **ROBERTSON NSW 2577** 

E: axra@bigpond.com M: 0402 283 092 RegNo NSW: 6642 DEP:0002296