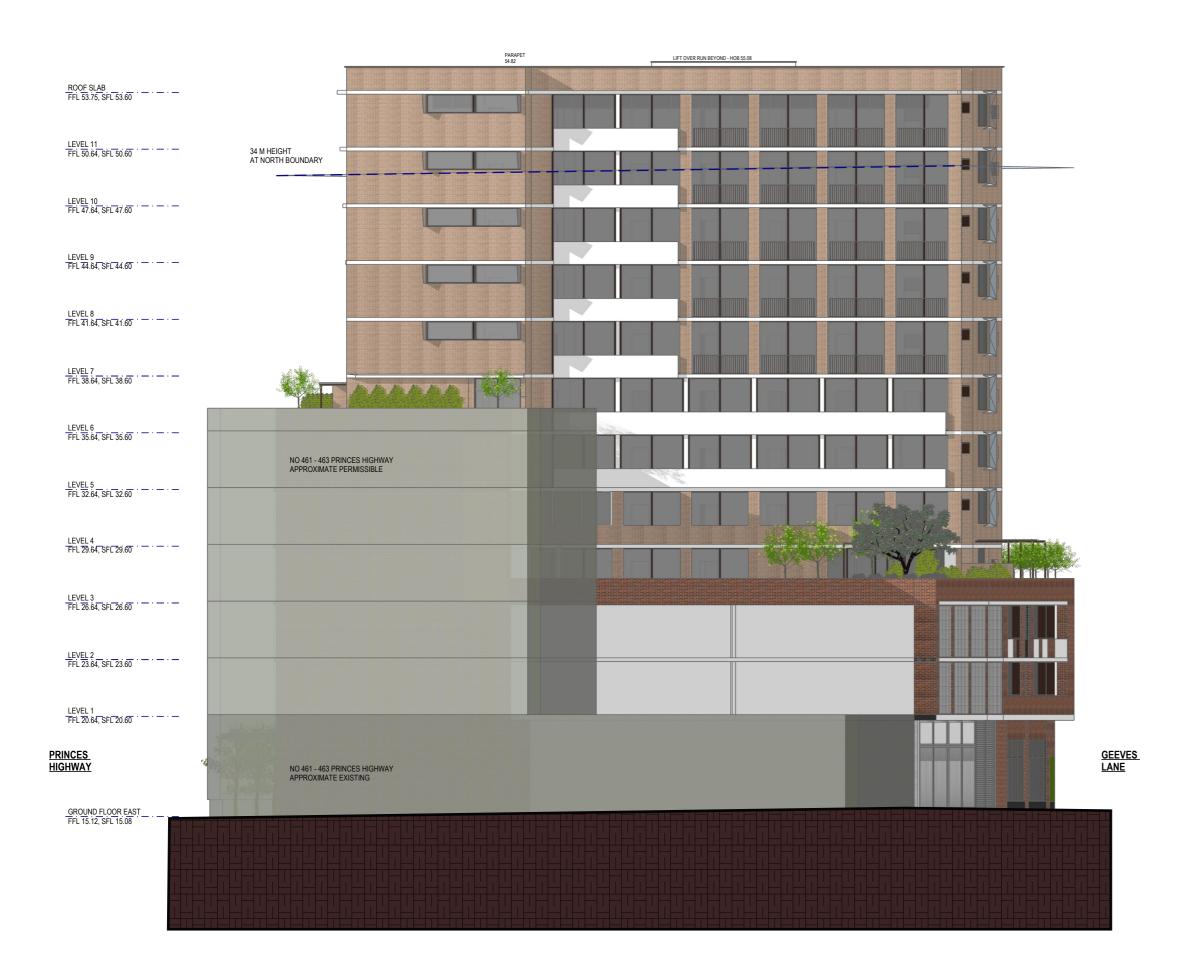

DRAWING TITLE Roof Plan

PROJECT STAGE Development Application

PAPER SIZE A3 - Scale 1 : 200

DRAWING NUMBER

NO 465 - 469 PRINCES HIGHWAY & 5-7 GEEEVES AVENE PRINCES HIGHWAY ELEVATION

NO 461 - 463 PRINCES HIGHWAY

DRAWING TITLE

Flavation Fact

PROJECT STAGE
Development Application

PAPER SIZE A3 - Scale 1 : 200

DRAWING NUMBER

1 BARRENGARRY STREET ROBERTSON NSW 2577

E: axra@bigpond.com M: 0402 283 092 RegNo NSW: 6642 DEP:0002296

# ROOF SLAB FFL 53.75, SFL 53.60 LEVEL 11 FFL 50.64, SFL 50.60 LEVEL 9 FFL 44.64, SFL 44.60 LEVEL 8 FFL 41.64, SFL 41.60 LEVEL 7 FFL 38.64, SFL 38.60 LEVEL 6 FFL 35.64, SFL 35.60 <u>LEVEL 5</u> FFL 32.64, SFL 32.60 LEVEL 4 FFL 29.64, SFL 29.60 LEVEL 3 FFL 26.64, SFL 26.60 LEVEL 2 FFL 23.64, SFL 23.60

# GEEVES LANE

GROUND FLOOR EAST FFL 15.12, SFL 15.08

NO 465 - 469 PRINCES HIGHWAY & 5-7 GEEEVES AVENE **GEEVES AVENUE ELEVATION** 