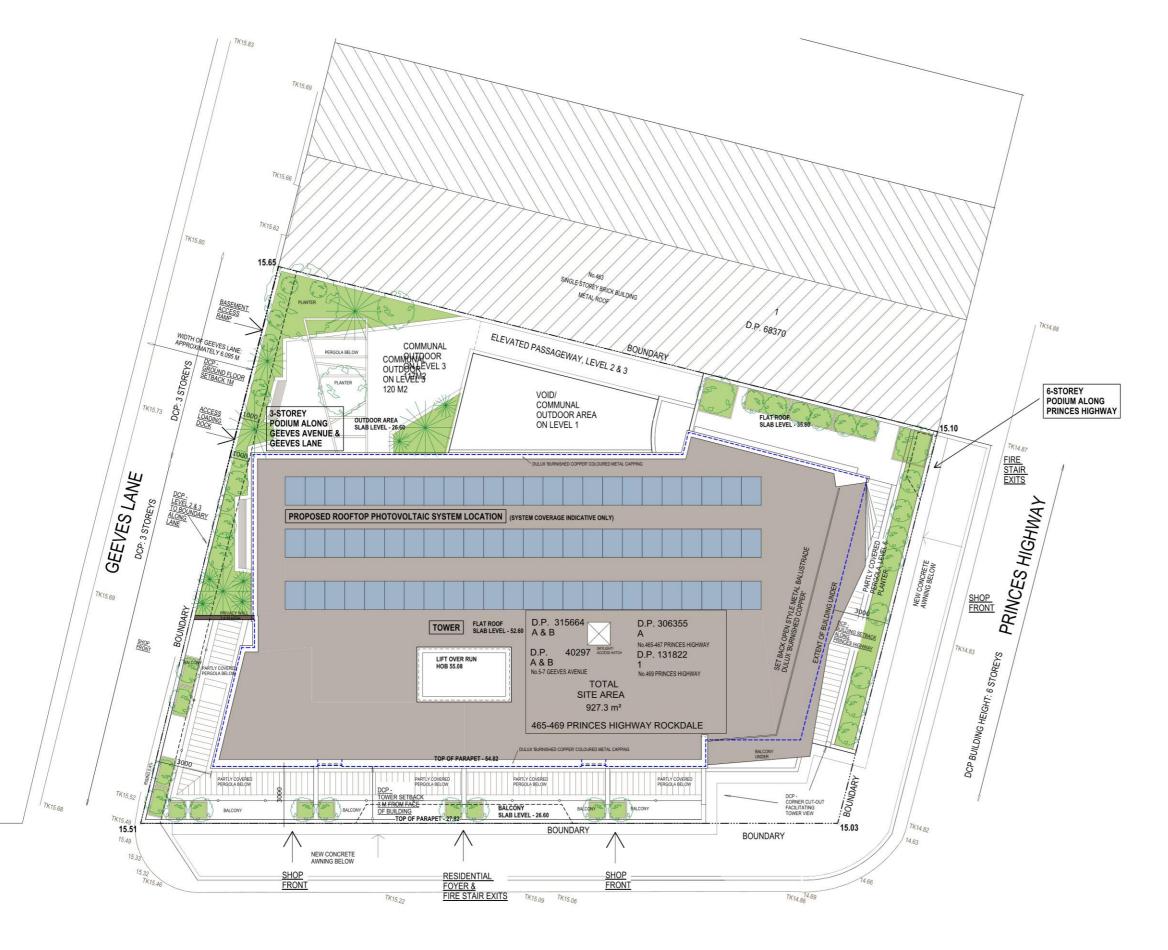

PROJECT NAME Princes Highway Co-Living

**EMAG-Apartments** 

PROJECT ADDRESS 465-469 Princes Highway & 5-7 Geeves Avenue Rockdale NSW 2216

DATE MODIFIED September 16, 2024

PROJECT NO.

DRAWN AR

E24M01

CHECKED AR

> DRAWING TITLE Site Plan

PROJECT STAGE **Development Application** 

PAPER SIZE A3 - Scale 1 : 200

DRAWING NUMBER