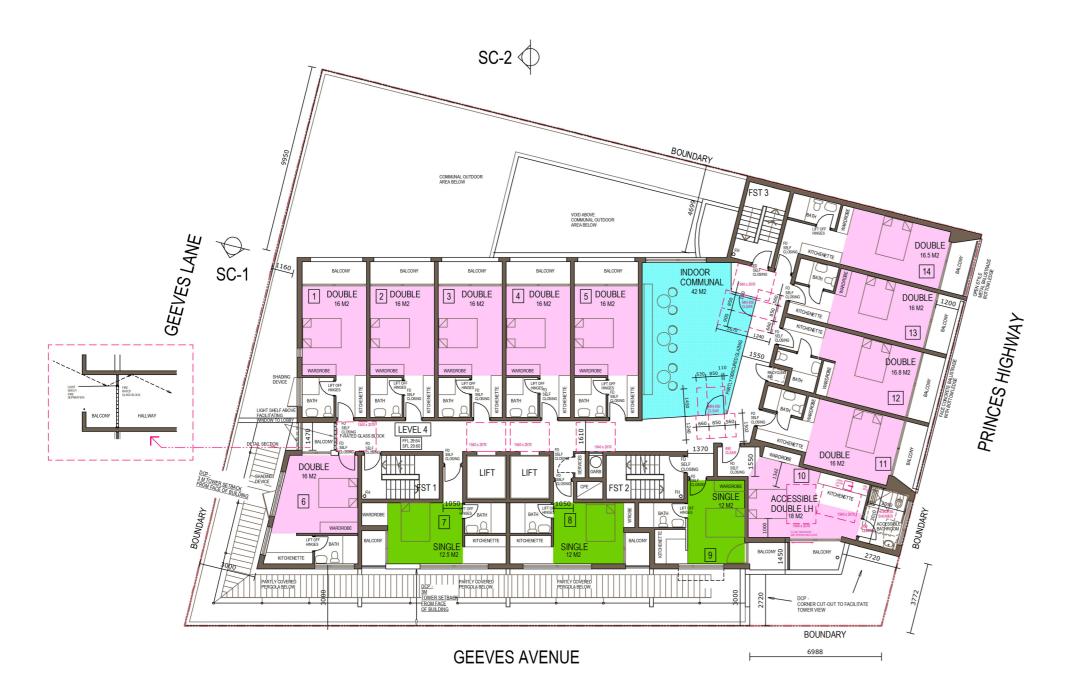

PROJECT NAME Princes Highway Co-Living

**EMAG-Apartments** 

PROJECT ADDRESS 465-469 Princes Highway & 5-7 Geeves Avenue Rockdale NSW 2216

DATE MODIFIED September 16, 2024

E24M01 DRAWN

PROJECT NO.

CHECKED AR

AR

DRAWING TITLE Level 4

PROJECT STAGE Development Application

PAPER SIZE A3 - Scale 1 : 200

DRAWING NUMBER

TOTAL NUMBER: 15 UNITS SINGLE: 4 DOUBLE: 12 ACCESSIBLE UNITS: 1 (INCLUDED IN DOUBLE UNITS) - 1 x RH