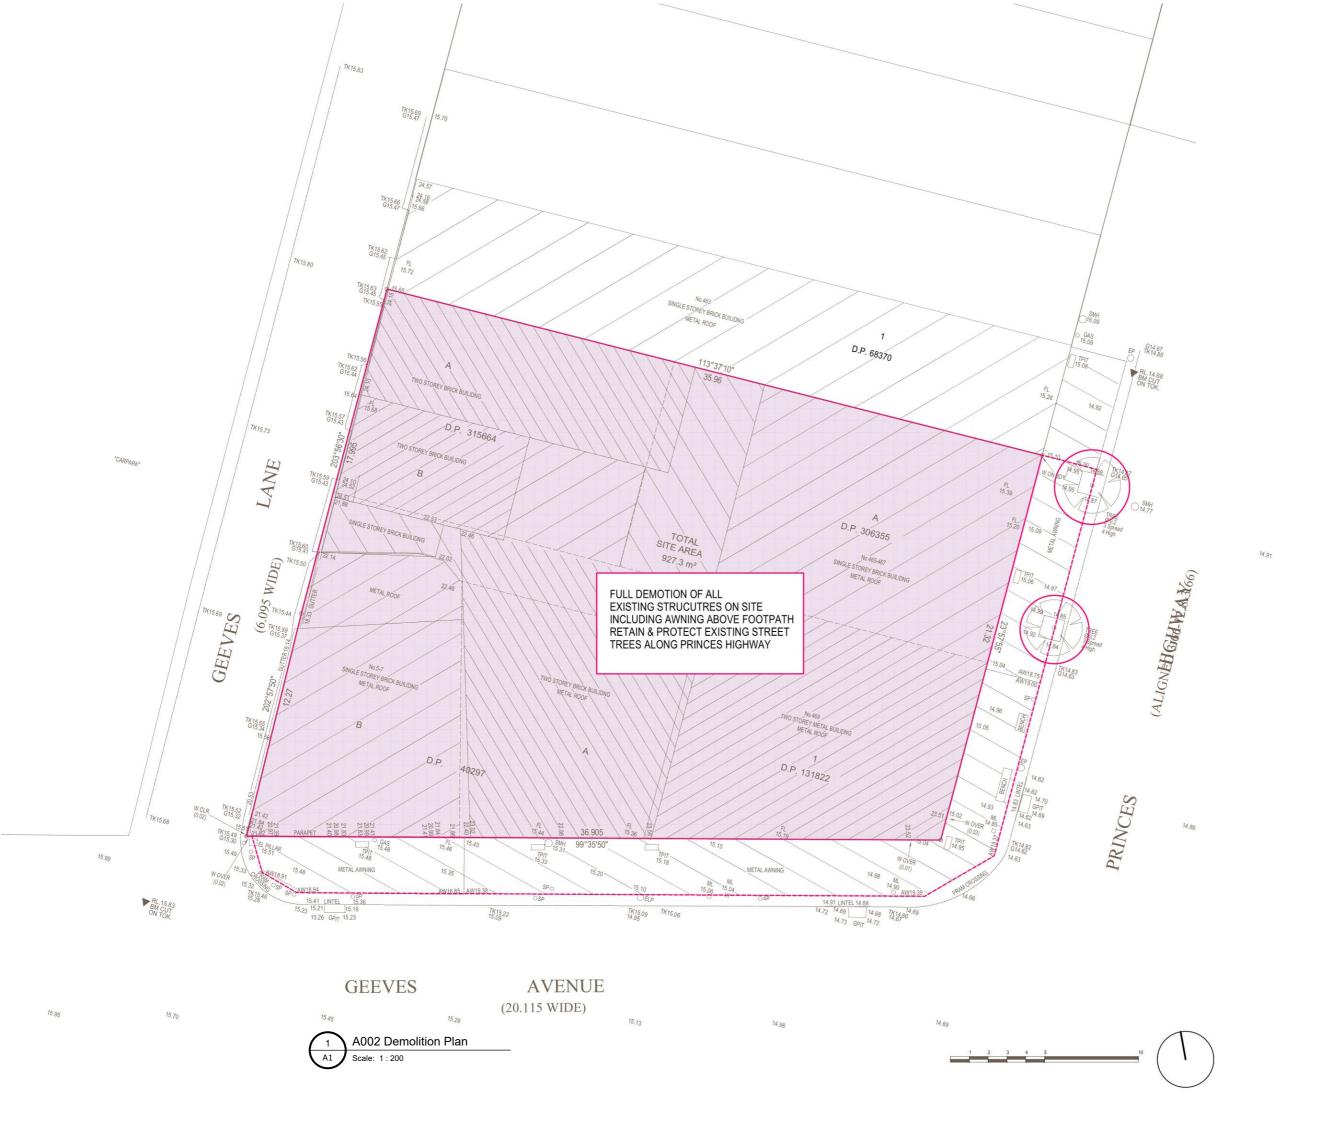

PROJECT NAME Princes Highway Co-Living

CLIENT **EMAG-Apartments** 

PROJECT ADDRESS 465-469 Princes Highway & 5-7 Geeves Avenue Rockdale NSW 2216

DATE MODIFIED September 16, 2024

E24M01

PROJECT NO.

DRAWN AR

CHECKED AR

DRAWING TITLE A002 Demolition Plan

PROJECT STAGE
Development Application

PAPER SIZE A3 - Scale 1 : 200

DRAWING NUMBER

DCP BUILDING HEIGHT: 3 STOREYS

Scale: 1:200