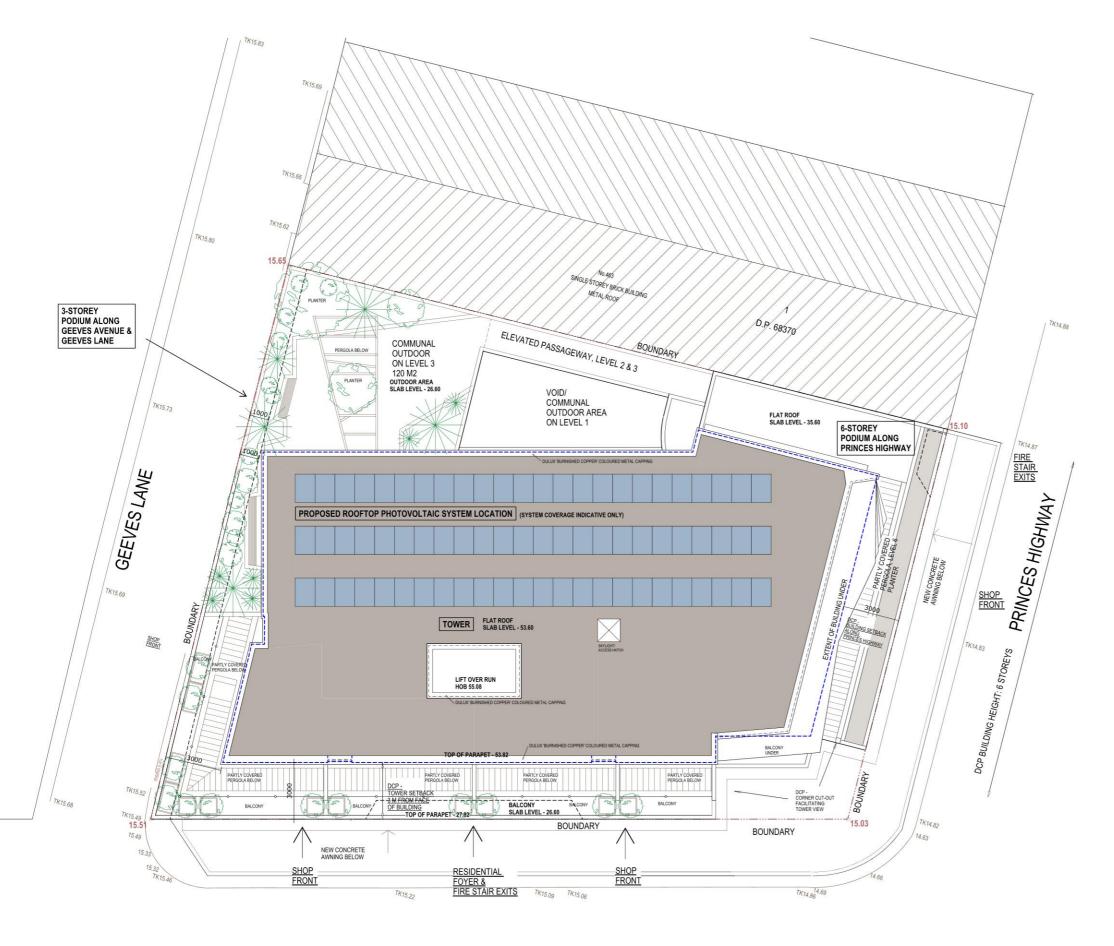

PROJECT NAME Princes Highway Co-Living

CLIENT **EMAG-Apartments** 

PROJECT ADDRESS 465-469 Princes Highway &

5-7 Geeves Avenue Rockdale NSW 2216

DATE MODIFIED September 16, 2024

PROJECT NO. E24M01

DRAWN AR

CHECKED AR

DRAWING TITLE Roof Plan

PROJECT STAGE Development Application

PAPER SIZE A3 - Scale 1 : 200

DRAWING NUMBER

NO 465 - 469 PRINCES HIGHWAY & 5-7 GEEEVES AVENE PRINCES HIGHWAY ELEVATION

NO 461 - 463 PRINCES HIGHWAY