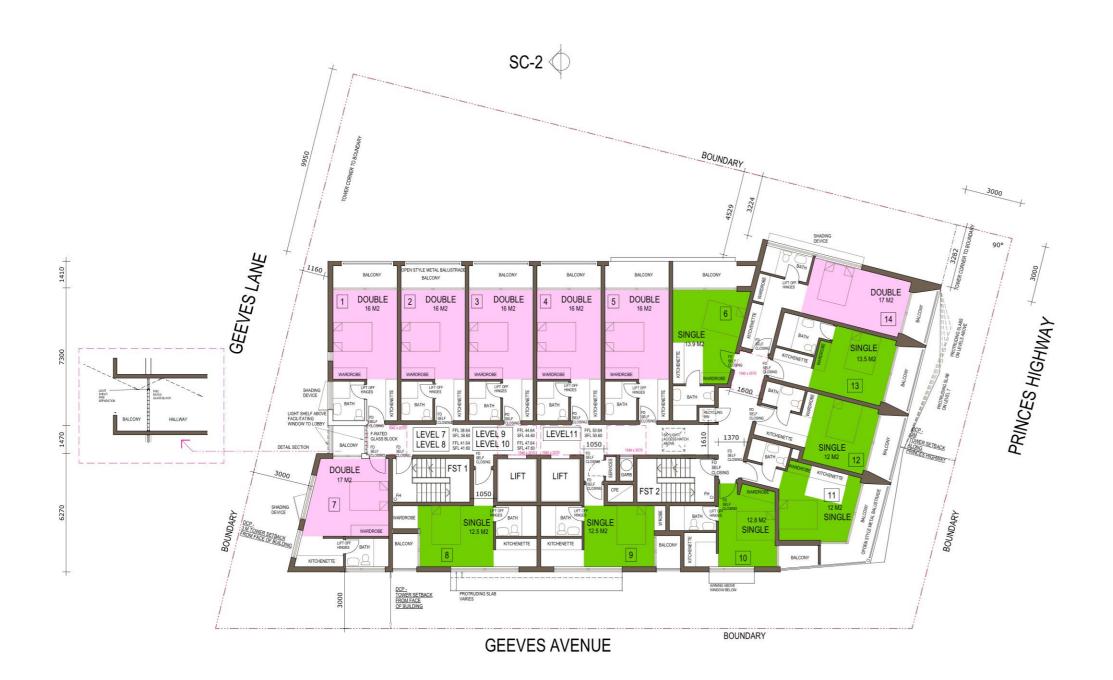

PROJECT NAME Princes Highway Co-Living

**EMAG-Apartments** 

PROJECT ADDRESS 465-469 Princes Highway & 5-7 Geeves Avenue Rockdale NSW 2216

DATE MODIFIED September 16, 2024

PROJECT NO. E24M01

DRAWN AR

CHECKED AR

DRAWING TITLE Level 7-11

PROJECT STAGE
Development Application

PAPER SIZE A3 - Scale 1 : 200

DRAWING NUMBER

DCP BUILDING HEIGHT: 3 STOREYS

DRAWING TITLE Level 6

PROJECT STAGE
Development Application

PAPER SIZE A3 - Scale 1 : 200

DRAWING NUMBER

TOTAL NUMBER: 14 UNITS SINGLE: 7 DOUBLE: 7

SC-2

LAUNDRY FACILITIES PROVIDED IN ALL RESIDENTIAL KITCHENETTES AS WASHING MACHINE/DRYER