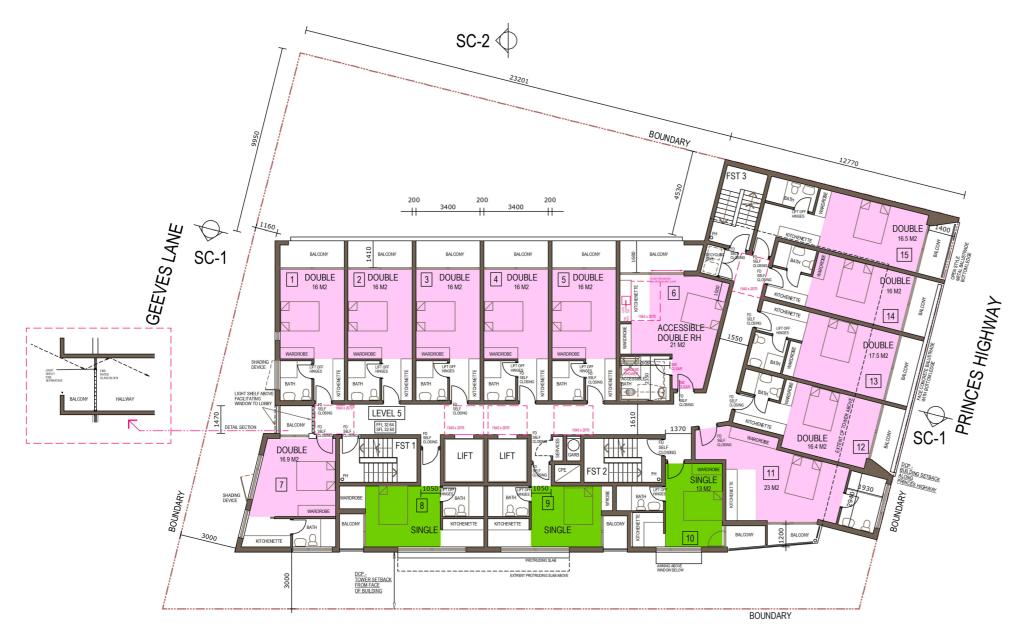

PROJECT NAME Princes Highway Co-Living

**EMAG-Apartments** 

PROJECT ADDRESS 465-469 Princes Highway & 5-7 Geeves Avenue Rockdale NSW 2216

DATE MODIFIED September 16, 2024

PROJECT NO. E24M01

DRAWN AR

CHECKED AR

DRAWING TITLE Level 5

PROJECT STAGE
Development Application

PAPER SIZE A3 - Scale 1 : 200

DRAWING NUMBER

TOTAL NUMBER: 14 UNITS SINGLE: 7 DOUBLE: 7

**GEEVES AVENUE** 

SC-2

LAUNDRY FACILITIES PROVIDED IN ALL RESIDENTIAL KITCHENETTES AS WASHING MACHINE/DRYER