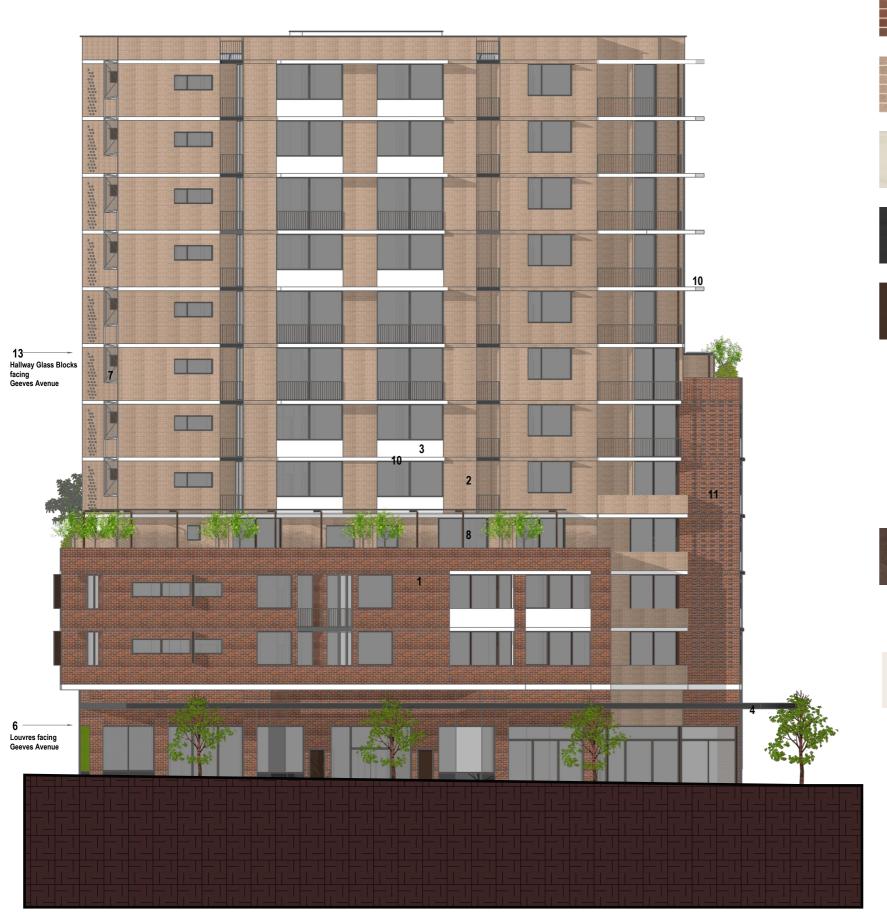

CHECKED AR

DRAWING TITLE Elevation South

PROJECT STAGE
Development Application

PAPER SIZE A3 - Scale 1 : 200

DRAWING NUMBER

A204

NO 465 - 469 PRINCES HIGHWAY & 5-7 GEEEVES AVENE GEEVES AVENUE ELEVATION

1 - Bowral Bricks Mix 'Capitol Red & Gertrudis Renovation' or similar

2 - Bowral Bricks 'Simmental Silver' or similar

3 - Painted Concrete, Porter's Paint 'Old Church White' or similar

4 - Painted Concrete, Porter's Paint 'Aniseed' or similar

5 - Metal Balustrade Dulux 'Burnished Copper Kinetic' or similar

9 - Window Frames Dulux 'Burnished Copper Kinetic' or similar

10 - Privacy Panel Dulux 'Burnished Copper Kinetic' or similar

6 - Metal Louvres, clear anodised finish

7 - Shading Mesh, Stainless Steel

8 - Steel Pergola, Murobond Bridge Paint 'Iron Oxide'

10 - Protruding Slab Edge

11 - Protruding Brick Feature

12 - Shade Panel, Dulux 'Natural White Matt'

13 - Fire-rated Glass Block, Matt

1 BARRENGARRY STREET ROBERTSON NSW 2577

E: axra@bigpond.com M: 0402 283 092 RegNo NSW: 6642 DEP:0002296