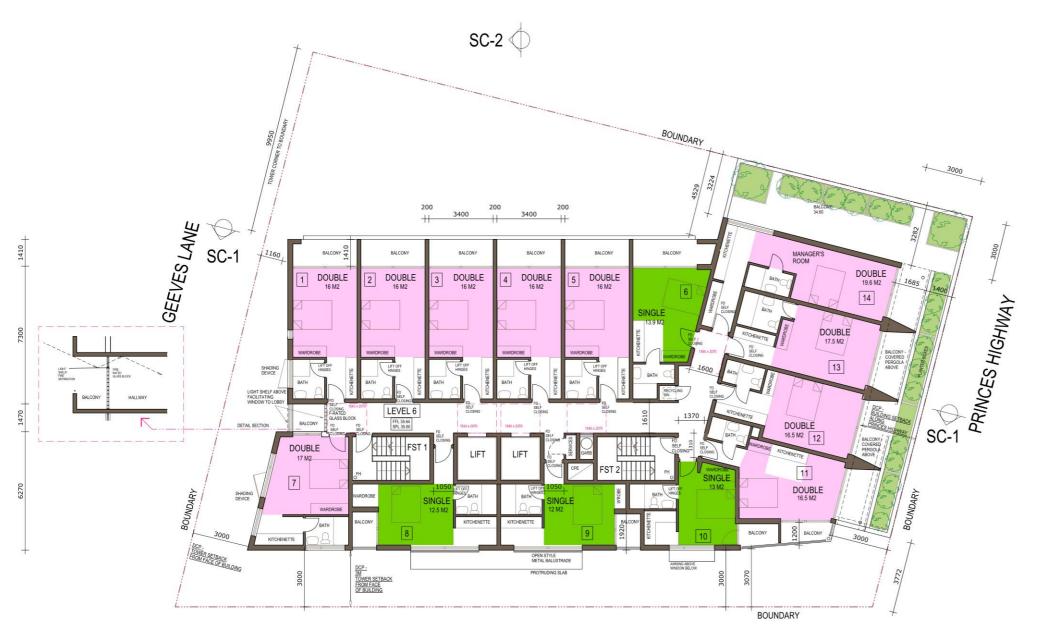

PROJECT NAME Princes Highway Co-Living

**EMAG-Apartments** 

PROJECT ADDRESS 465-469 Princes Highway & 5-7 Geeves Avenue Rockdale NSW 2216

DATE MODIFIED September 16, 2024

PROJECT NO. E24M01

DRAWN AR

CHECKED AR

DRAWING TITLE Level 5

PROJECT STAGE
Development Application

PAPER SIZE A3 - Scale 1 : 200

DRAWING NUMBER

TOTAL NUMBER: 14 UNITS SINGLE: 7 DOUBLE: 7

**GEEVES AVENUE** 

SC-2

LAUNDRY FACILITIES PROVIDED IN ALL RESIDENTIAL KITCHENETTES AS WASHING MACHINE/DRYER